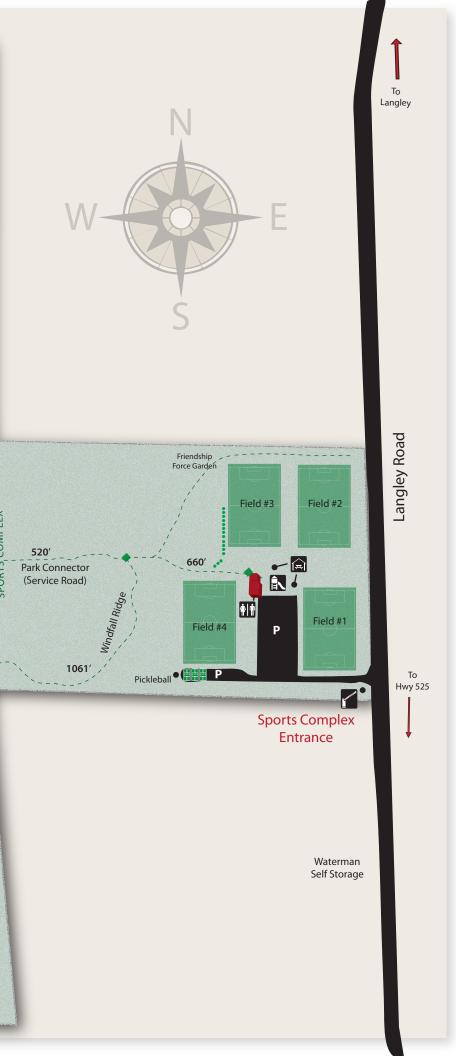

SOUTH WHIDBEY COMMUNITY PARK 5495 Maxwelton Road Langley, WA 98260 Park Hours: 7:00 a.m. to Dusk

**Picnic Shelter** 

Playground

SOUTH WHIDBEY SPORTS COMPLEX 5598 Langley Road Langley, WA 98260 Park Hours: 7:00 a.m. to Dusk

## Skate Park **Pump Track** Maintenance Facility Gate (Open 7am to Dusk)

Sports Field or Court

Road or Paved Surface

861

The Switchback

858

Parks & Rec

Headquarters

Cedar Corner

1418'

853'

Salal Lane

Falcon Loop 3565'

1 MILE = 5280 FEET

TRAIL DISTANCES Waterman Loop

Westling Loop

Park Connector

Windfall Ridge

Falcon Loop