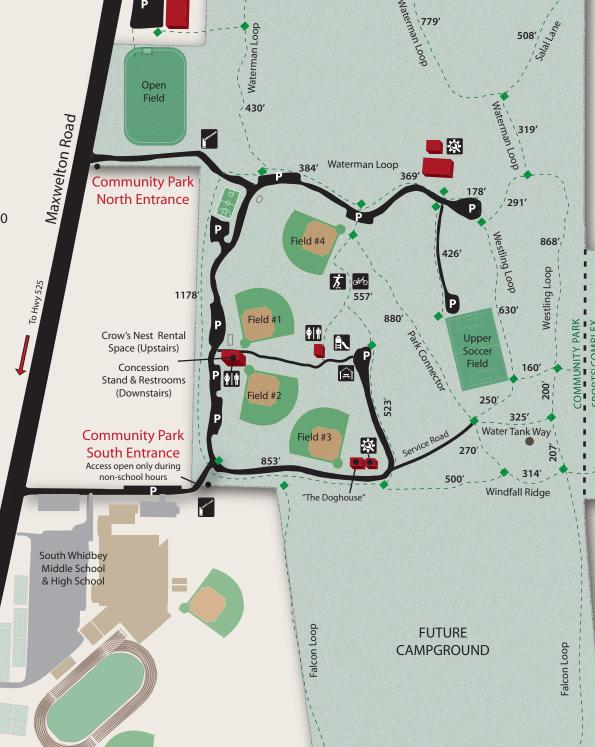

SOUTH WHIDBEY COMMUNITY PARK 5495 Maxwelton Road Langley, WA 98260 Park Hours: 7:00 a.m. to Dusk

**Picnic Shelter** 

Playground

SOUTH WHIDBEY SPORTS COMPLEX 5598 Langley Road Langley, WA 98260 Park Hours: 7:00 a.m. to Dusk

## Skate Park **Pump Track** Maintenance Facility Gate (Open 7am to Dusk)

Sports Field or Court

Road or Paved Surface

861

The Switchback

858

Parks & Rec

Headquarters

Cedar Corner

1418'

853'

Salal Lane

Falcon Loop 3565'

1 MILE = 5280 FEET

TRAIL DISTANCES Waterman Loop

Westling Loop

Park Connector

Windfall Ridge

Falcon Loop