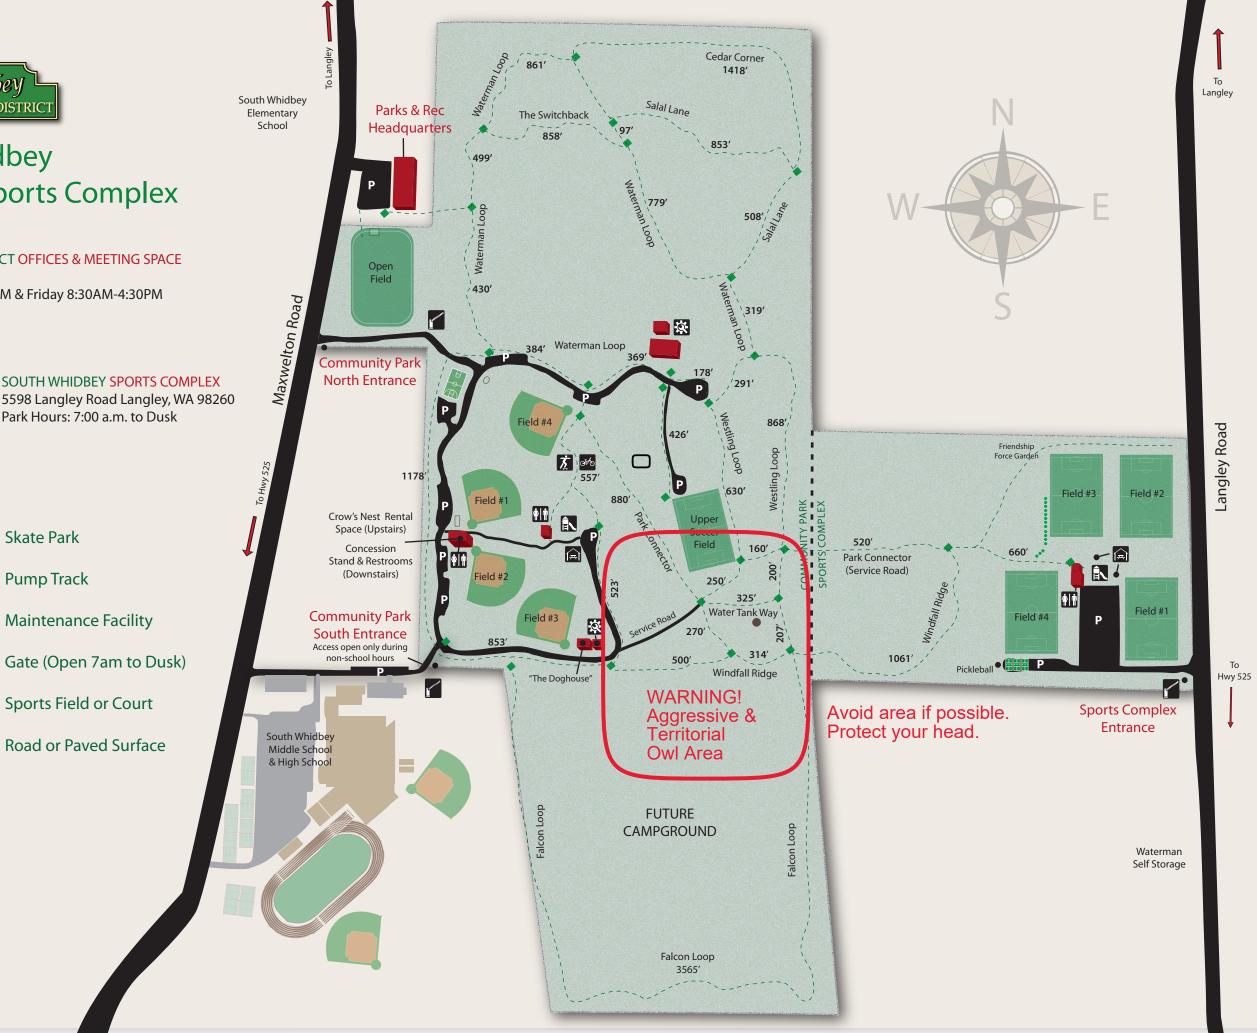

## South Whidbey Community Park & Sports Complex

#### SOUTH WHIDBEY PARKS & RECREATION DISTRICT OFFICES & MEETING SPACE 5475 Maxwelton Road Langley, WA 98260 Office Hours: Monday-Thursday 8:30AM-5:00PM & Friday 8:30AM-4:30PM Phone: (360) 221-5484 Email: swparks@whidbey.com Web: www.swparks.org

方

OF O

SOUTH WHIDBEY COMMUNITY PARK 5495 Maxwelton Road Langley, WA 98260 Park Hours: 7:00 a.m. to Dusk

**Picnic Shelter** 

Playground

SOUTH WHIDBEY SPORTS COMPLEX 5598 Langley Road Langley, WA 98260 Park Hours: 7:00 a.m. to Dusk

### - LEGEND -

Trail ----

# Skate Park **Pump Track** Maintenance Facility

Sports Field or Court

Road or Paved Surface

#### TRAIL DISTANCES

| Waterman Loop  | .8 mi |
|----------------|-------|
| Westling Loop  | .6 mi |
| Park Connector | .5 mi |
| Windfall Ridge | .4 mi |
| Falcon Loop    | .7 mi |