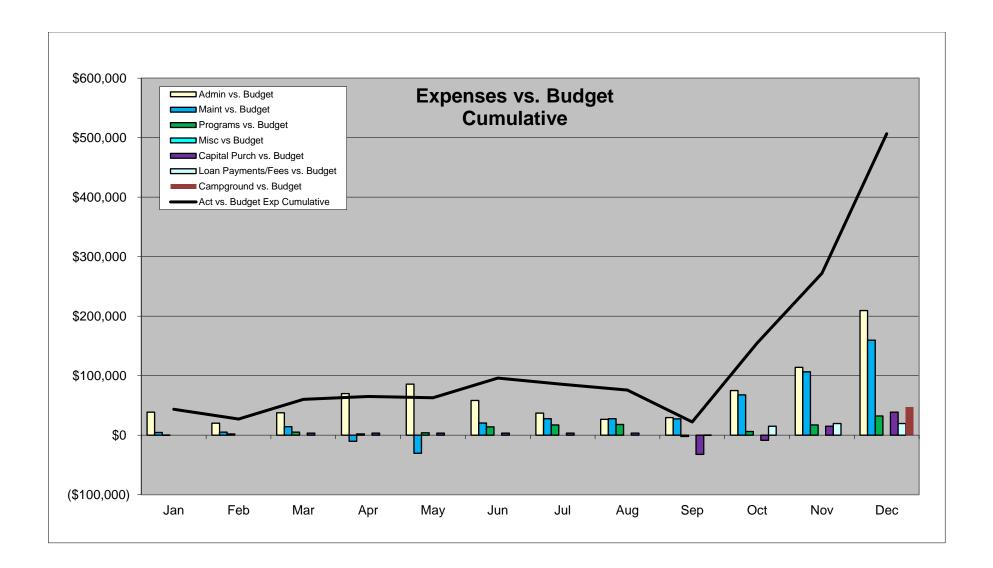

Study

Brian displayed an Amendment to the Professional Services Agreement with ARC Architects and explained the proposal to proceed with a traffic study which the County is requiring to determine possible Right of Way improvements for the Aquatic Recreation Center.

Matt made a motion to Amend the Professional Service Agreement with ARC Architects to include within the ARC scope of work the traffic study required for the Aquatic Recreation Center project, and the motion was unanimously approved.

### C. Comprehensive Plan 2024-2029

Brian and commissioners discussed the process and timeline for updating the 2024-2029 Comprehensive Plan.

### VIII. Adjournment

There being no further business, the meeting was adjourned at 7:40 p.m.

Approved: 10/18/23

Submitted by: Carrie Monforte











## **South Whidbey Parks & Recreation Dist**

### Profit & Loss [Budget Analysis]

### January 2023-September 2023

10/12/2023 012:22:40 PM

| 012:22:40 PN     | Л<br>                                  | Selected Period           | Budgeted                  | \$ Difference              |
|------------------|----------------------------------------|---------------------------|---------------------------|----------------------------|
| 4-0000<br>4-2000 | Income<br>Taxes                        |                           |                           |                            |
| 4-2110           | Property taxes - M & O                 | \$945,678.09              | \$968,300.00              | (\$22,621.91)              |
| 4-2200           | Timber excise taxes                    | \$614