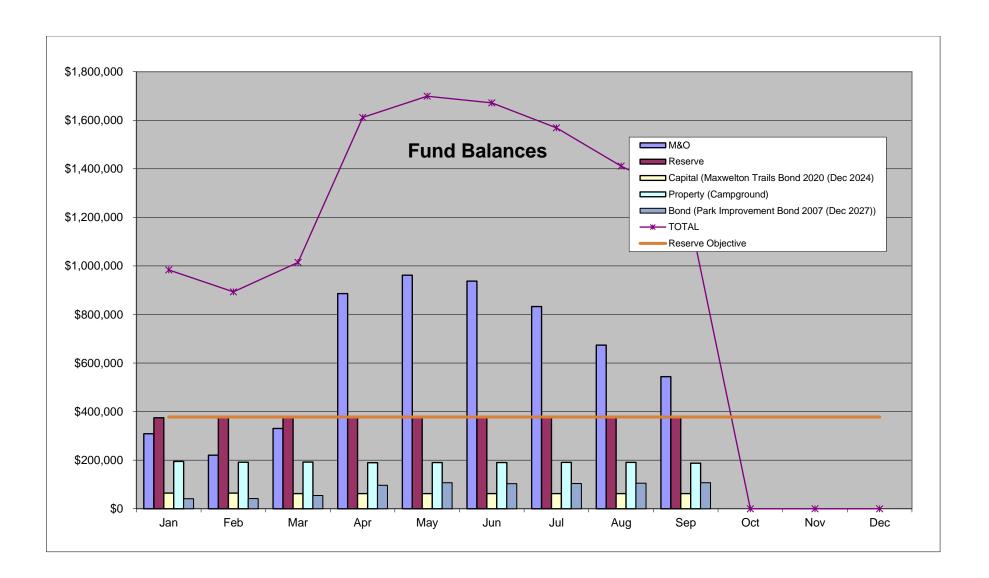

udy

Brian displayed an Amendment to the Professional Services Agreement with ARC Architects and explained the proposal to proceed with a traffic study which the County is requiring to determine possible Right of Way improvements for the Aquatic Recreation Center.

Matt made a motion to Amend the Professional Service Agreement with ARC Architects to include within the ARC scope of work the traffic study required for the Aquatic Recreation Center project, and the motion was unanimously approved.

### C. Comprehensive Plan 2024-2029

Brian and commissioners discussed the process and timeline for updating the 2024-2029 Comprehensive Plan.

### VIII. Adjournment

There being no further business, the meeting was adjourned at 7:40 p.m.

Approved: 10/18/23

Submitted by: Carrie Monforte











## **South Whidbey Parks & Recreation Dist**

### Profit & Loss [Budget Analysis]

### January 2023-September 2023

10/12/2023 012:22:40 PM

| 012:22:40 PN     | Л<br>                                  | Selected Period           | Budgeted                  | \$ Difference              |
|------------------|----------------------------------------|---------------------------|---------------------------|----------------------------|
| 4-0000<br>4-2000 | Income<br>Taxes                        |                           |                           |                            |
| 4-2110           | Property taxes - M & O                 | \$945,678.09              | \$968,300.00              | (\$22,621.91)              |
| 4-2200           | Timber excise taxes                    | \$614.7