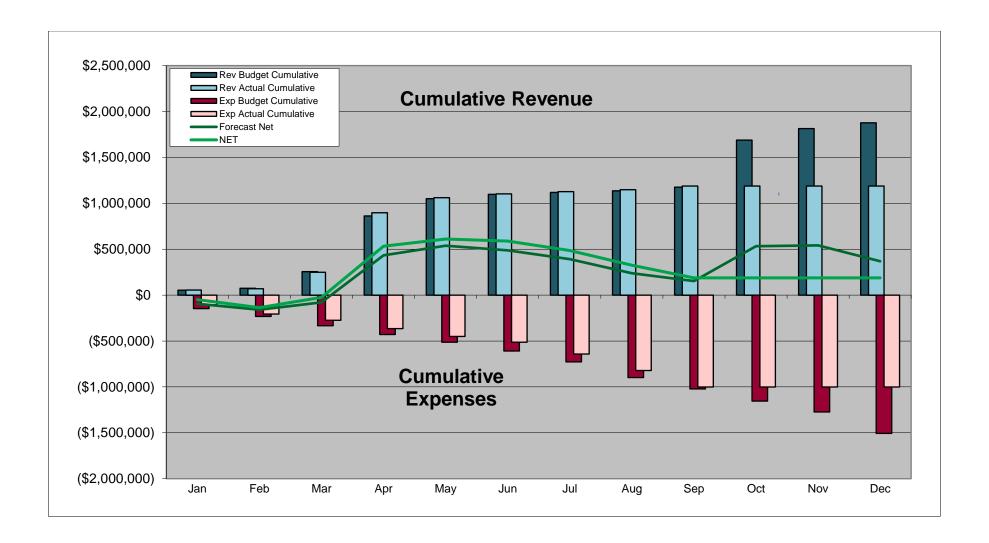

fic Study

Brian displayed an Amendment to the Professional Services Agreement with ARC Architects and explained the proposal to proceed with a traffic study which the County is requiring to determine possible Right of Way improvements for the Aquatic Recreation Center.

Matt made a motion to Amend the Professional Service Agreement with ARC Architects to include within the ARC scope of work the traffic study required for the Aquatic Recreation Center project, and the motion was unanimously approved.

### C. Comprehensive Plan 2024-2029

Brian and commissioners discussed the process and timeline for updating the 2024-2029 Comprehensive Plan.

### VIII. Adjournment

There being no further business, the meeting was adjourned at 7:40 p.m.

Approved: 10/18/23

Submitted by: Carrie Monforte











## **South Whidbey Parks & Recreation Dist**

### Profit & Loss [Budget Analysis]

### January 2023-September 2023

10/12/2023 012:22:40 PM

| 012:22:40 PN     | Л<br>                                  | Selected Period           | Budgeted                  | \$ Difference              |
|------------------|----------------------------------------|---------------------------|---------------------------|----------------------------|
| 4-0000<br>4-2000 | Income<br>Taxes                        |                           |                           |                            |
| 4-2110           | Property taxes - M & O                 | \$945,678.09              | \$968,300.00              | (\$22,621.91)              |
| 4-2200           | Timber excise taxes                    | \