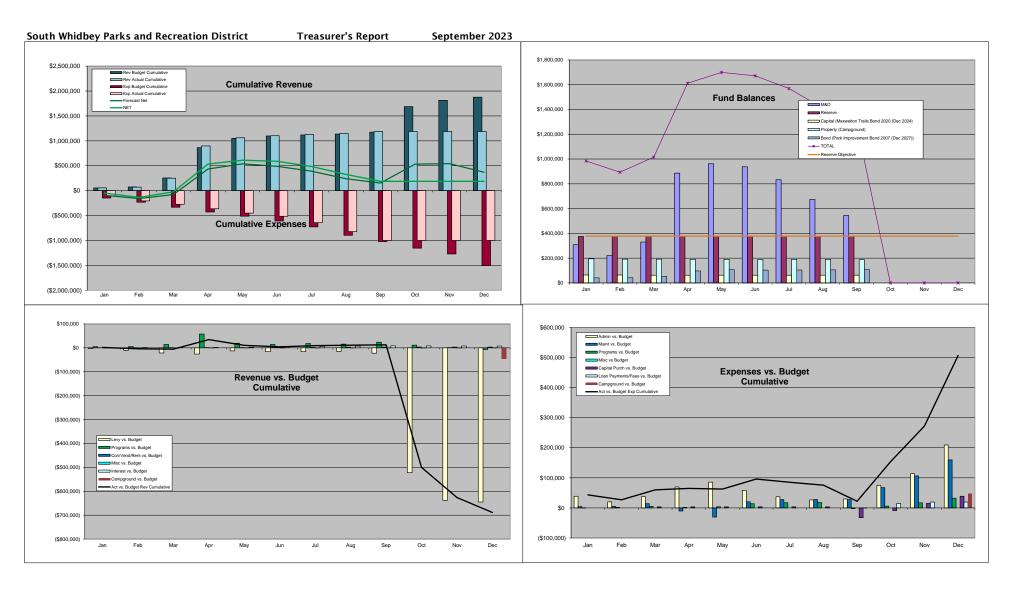

affic Study

Brian displayed an Amendment to the Professional Services Agreement with ARC Architects and explained the proposal to proceed with a traffic study which the County is requiring to determine possible Right of Way improvements for the Aquatic Recreation Center.

Matt made a motion to Amend the Professional Service Agreement with ARC Architects to include within the ARC scope of work the traffic study required for the Aquatic Recreation Center project, and the motion was unanimously approved.

### C. Comprehensive Plan 2024-2029

Brian and commissioners discussed the process and timeline for updating the 2024-2029 Comprehensive Plan.

### VIII. Adjournment

There being no further business, the meeting was adjourned at 7:40 p.m.

Approved: 10/18/23

Submitted by: Carrie Monforte











## **South Whidbey Parks & Recreation Dist**

### Profit & Loss [Budget Analysis]

### January 2023-September 2023

10/12/2023 012:22:40 PM

| 012:22:40 PN     | Л<br>                                  | Selected Period           | Budgeted                  | \$ Difference              |
|------------------|----------------------------------------|---------------------------|---------------------------|----------------------------|
| 4-0000<br>4-2000 | Income<br>Taxes                        |                           |                           |                            |
| 4-2110           | Property taxes - M & O                 | \$945,678.09              | \$968,300.00              | (\$22,621.91)              |
| 4-2200           | Timber excise taxes                    |