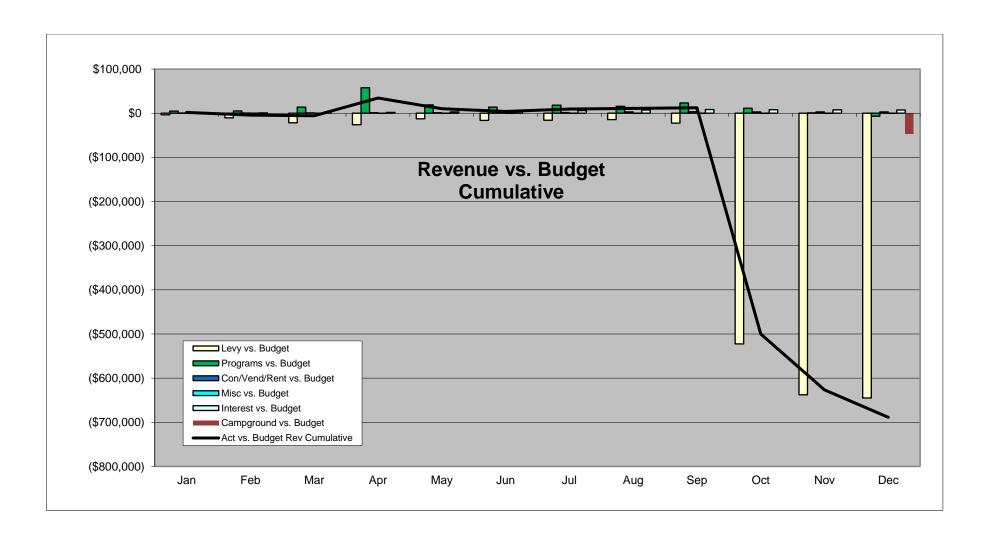

c Study

Brian displayed an Amendment to the Professional Services Agreement with ARC Architects and explained the proposal to proceed with a traffic study which the County is requiring to determine possible Right of Way improvements for the Aquatic Recreation Center.

Matt made a motion to Amend the Professional Service Agreement with ARC Architects to include within the ARC scope of work the traffic study required for the Aquatic Recreation Center project, and the motion was unanimously approved.

### C. Comprehensive Plan 2024-2029

Brian and commissioners discussed the process and timeline for updating the 2024-2029 Comprehensive Plan.

### VIII. Adjournment

There being no further business, the meeting was adjourned at 7:40 p.m.

Approved: 10/18/23

Submitted by: Carrie Monforte











## **South Whidbey Parks & Recreation Dist**

### Profit & Loss [Budget Analysis]

### January 2023-September 2023

10/12/2023 012:22:40 PM

| 012:22:40 PN     | Л<br>                                  | Selected Period           | Budgeted                  | \$ Difference              |
|------------------|----------------------------------------|---------------------------|---------------------------|----------------------------|
| 4-0000<br>4-2000 | Income<br>Taxes                        |                           |                           |                            |
| 4-2110           | Property taxes - M & O                 | \$945,678.09              | \$968,300.00              | (\$22,621.91)              |
| 4-2200           | Timber excise taxes                    | \$6